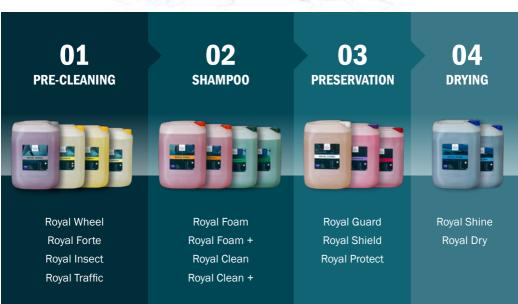

### PRE-CLEANING

#### **ROYAL WHEEL**

Royal Wheel is a powerful, acid free wheel cleaner. Royal Wheel quickly and effectively removes pollution like brake dust and traffic dirt from the wheels. The use of an acid cleaner in the carwash can now be avoided. Royal Wheel foams well and is the best pre-cleaner for the wheels.

#### **ROYAL FORTE**

Royal Forte is a powerful alkaline pre-cleaner. Royal Forte easily removes pollution like grease, traffic dirt and insects. The product has a quick soaking time and very strong dirt removing properties. Royal Forte creates a nice foaming during the pre-wash.

#### **ROYAL TRAFFIC**

Royal Traffic is a powerful and economical pre-cleaner which is excellent for removing traffic dirt. Royal Traffic has a quick soaking time and very strong dirt removing properties.

#### **ROYAL INSECT**

Royal Insect is a powerful alkaline pre-cleaner. Royal Insect removes, just like Royal Forte, stubborn traffic dirt, but is more effective in cleaning insects. Insects will be removed quick and effectively. The pleasant scent makes this product very enjoyable to work with.

## **SHAMPOO**

#### **ROYAL FOAM**

Royal Foam is a powerful foaming shampoo. The quick soaking time and the strong dirt removing properties effectively clean the vehicle. Royal Foam can be used both in carwash installations and DIY car washes.

#### **ROYAL FOAM +**

Royal Foam + is a strong foaming and highly concentrated shampoo. In both carwash installations and DIY car washes this products creates a stable foam. Combined with a strong scent, washing the car becomes an experience. Royal Foam + can also be used for lava arches. The quick soaking time and the strong dirt removing properties quickly and effectively clean the vehicle.

#### **ROYAL CLEAN**

Royal Clean is a concentrated, foaming brush shampoo. The product has an acidic pH-value and it's biodegradable. Royal Clean helps the brushes to stay clean and it minimalizes the wear out of the brushes because of the protective layer that's been put between the brush and the bodywork of the car.

#### **ROYAL CLEAN +**

Royal Clean + is a concentrated, shiny brush shampoo. The product contains polymers which optimizes the shining performance, a faster water film beading and eventually drier results. Royal Clean + lubricates the brushes to prevent them from scratching the cars. Royal Clean + is low foaming and has a light acidic pH-value.

## **PRESERVATION**

#### **ROYAL GUARD**

Royal Guard is a high foaming polish and wax which creates a deep gloss, protection and pleasant scent. Royal Guard is applied with the help of the rubbing properties of the brushes. The product contains extremely strong polymer compounds with scratch filling properties. This results in a higher gloss and a faster drying time.

#### **ROYAL SHIELD**

Royal Shield is a high quality wax which creates an unprecedented gloss and protection. This product is specially developed as a liquid top wax for the carwash. The product contains extremely strong polymer compounds with scratch filling properties which will build a layer after every wash. Royal Shield makes a visible difference through the deeper gloss and liquid wax on the car.

#### **ROYAL PROTECT**

Royal Protect is a very effective gloss and protection product. In both carwash installations and DIY car washes this product leaves, after using Royal Foam and Royal Clean, an extremely good layer of protection on the car. Royal Protect gives a noticeable deeper gloss to the paintwork. The product will also enhance the drying effect of Royal Shine and Royal Dry.

# **DRYING**

#### **ROYAL SHINE**

Royal Shine is a very effective gloss and drying agent. In both the carwash installation and the DIY car wash, this product gives a quick water film beading after using the Royal Foam and Royal Clean. This creates optimum drying results on the car. Royal Shine will also leave a deep gloss and the product helps minimalize staining on the paint.

#### **ROYAL DRY**

Royal Dry is a very fast water film breaker for use at the end of the car wash cycle. It's a very effective drying agent which also gives the car a deeper gloss. Royal Dry can be used with hard, soft and distilled water. The product can also be used in DIY car washes.