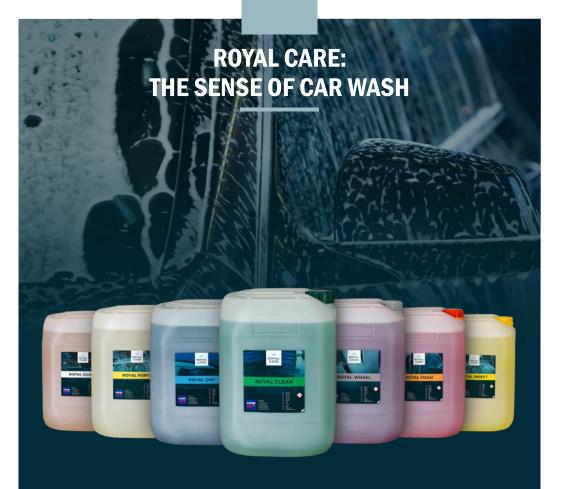

Cartec's knowledge and experience has been used for the development of **ROYAL CARE.** Royal Care is a range of products which assure the best possible results in your carwash. The products are characterised by powerful cleaning, extreme drying properties, unprecedented gloss, long-lasting protection and a pleasant smell.