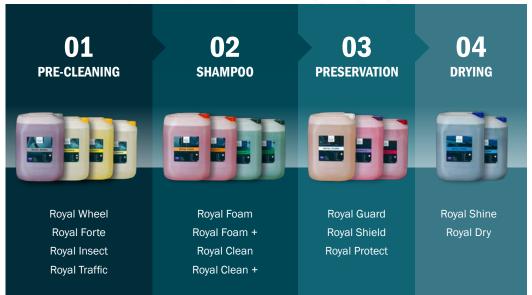

Cartec's knowledge and experience has been used for the development of **ROYAL CARE.** Royal Care is a range of products which assure the best possible results in your carwash. The products are characterised by powerful cleaning, extreme drying properties, unprecedented gloss, long-lasting protection and a pleasant smell.