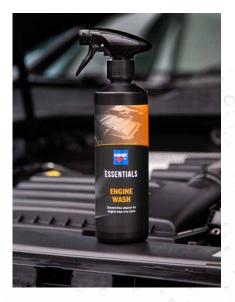

# ENGINE WASH\*

CARTEC

ESSENTIALS

ENGINE WASH

Engine Wash cleans the engine copartment safely and effectively. The solvent-free product effortlessly removes oil, grease and underbody sealants.

# **1. ENGINE WASH**

Cleans the engine compartment safely and effectively.

the interior.

A foaming and cleansing car

**8. INTERIOR MULTI CLEANER** 

An effective cleaning product for

2. WHEEL WASH Effortlessly removes brake dust and dirt from dirty wheels.