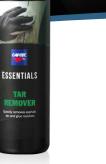

# WHEEL WASH\*

CARIEC

ESSENTIALS

WHEEL

Powerful cleaner for rem

agitation.

Wheel Wash is a Tar Remover safely powerful acid-free and quickly removes cleaner that effortasphalt, tar and light lessly removes brake glue residue from car dust and dirt from paint. The powerful heavily soiled wheels. formula guickly dissol-The product gives a ves splashed tar and bitumen residues. glossy result without

TAR

**REMOVER\*** 