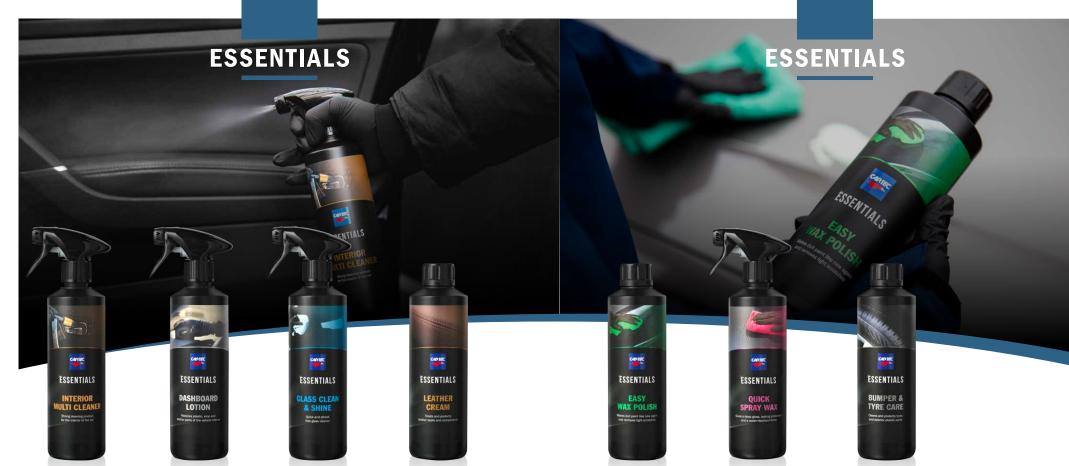

# ESSENTIALS

Interior Multi Cleaner

Dashboard Lotion

Glass Clean & Shine

Leather Cream

Easy Wax Polish Quick Spray Wax Bumper & Tyre Care Wash & Wax

**ESSENTIALS** 

### INTERIOR MULTI CLEANER\*

Interior Multi Cleaner is a cleaning product suitable for the interior of the car. It effortlessly cleans oil, grease and heavy dirt from the seats, dashboards and door panels. Interior Multi Cleaner leaves no traces or white residue after drying.

# DASHBOARD

Dashboard Lotion is Glass Clean & Shine an ideal product for gives a streak-free renewing the interior result and deep gloss of the car. It restores to the inside and the original look of outside of the car plastic, vinyl and window. The product leather. Dashboard cleans quickly and Lotion is non-greasy effortlessly removes and gives an original dirt, grease, nicotine silk-matt finish. and insects.

**GLASS CLEAN** 

& SHINE\*

# LEATHER CREAM

Leather Cream cleans, nourishes and protects leather seats and car parts. The product restores the original look and suppleness to leather.

## EASY WAX POLISH

Easy Wax Polish is a combination of cleaner and wax, it removes light scratches and makes dull paintwork like new again. The product is very easy to use and gives the car paint protection and its original deep gloss back.

# QUICK SPRAY WAX<sup>\*</sup>

Quick Spray Wax gives the paintwork a perfect shine and protection. The product quickly removes light soiling, such as dust and fingerprints, and can be applied very quickly and effectively to both light and dark paintwork. Provides a beautiful water-repellent pearl effect.

# BUMPER & TYRE CARE\*

Bumper & Tyre Care is a cleaning and protective product for plastic bumpers, tyres and all plastic parts on the exterior of the car. Restores the original look, dries quickly and is non-greasy.