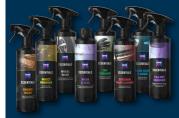

# ESSENTIALS

# Selected for car lovers

Designed especially for the true car lover, Cartec has selected the Essential products from the professional range to clean, wash and finish the interior and exterior of the vehicle. The products stand for high quality and are ready-to-use. Get to know the **CARTEC ESSENTIALS** products.

# **VISIBLE DIFFERENCE IN 3 STEPS**

Cartec is known for its high quality and user-friendly products. The Essentials products include everything you need to make your car shine in 3 easy steps.

STEP 1 - WASH AND CLEAN Wash the car then check for and remove surface contamination.

STEP 2 - CLEANING & PROTECTING THE INTERIOR Cleaning and finishing the interior of the car.

STEP 3 - WAX & PROTECT Waxing and protecting the exterior of the car.

**01** EXTERIOR

Engine Wash • Wheel Wash Tar Remover • Fallout Remover Insect Remover • Wash & Wax Glass Clean & Shine • Exterior Multi Cleaner 02

Interior Multi Cleaner

Dashboard Lotion

Glass Clean & Shine

Leather Cream

Easy Wax Polish Quick Spray Wax Bumper & Tyre Care Wash & Wax

**ESSENTIALS** 