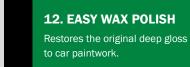

## EASY WAX POLISH

Easy Wax Polish is a combination of cleaner and wax, it removes light scratches and makes dull paintwork like new again. The product is very easy to use and gives the car paint protection and its original deep gloss back.