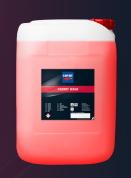

# **CHERRY WASH**

# **Description:**

Cartec Cherry Wash is a high foaming and highly concentrated car shampoo. The shampoo has been specially developed for hand washing. The high-quality washing active ingredients ensure very good cleaning and optimal use of the car sponge or washing glove.