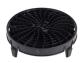

- 1. Mix Cartec Cherry Wash 1:50 with clean water in the transparent Cartec bucket (3051/5), including the Dirt Lock Bucket Siever (3051/6).
- 2. Wash the vehicle from top to bottom with a wash mitt (3120/28). Between washing, dip the wash mitt into the full bucket regularly.
- 3. After washing, rinse immediately with clean water.
- 4. Dry the car with the Cartec Aqua Drying Towel (3317/50) to avoid staining the paintwork.

# Required items:

3051/5

3051/6

3120/28

3317/50