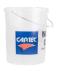

- 1. Mix Cartec Cherry Wash 1:50 with clean water in the transparent Cartec bucket (3051/5), including the Dirt Lock Bucket Siever (3051/6).
- 2. Wash the vehicle from top to bottom with a wash mitt (3120/28). Between washing, dip the wash mitt into the full bucket regularly.
- 3. After washing, rinse immediately with clean water.
- 4. Dry the car with the Cartec Aqua Drying Towel (3317/50) to avoid staining the paintwork.

# Required items:

3051/5

3051/6

3120/28

3317/50