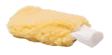

- 1. Mix Cartec Cherry Wash 1:50 with clean water in the transparent Cartec bucket (3051/5), including the Dirt Lock Bucket Siever (3051/6).
- 2. Wash the vehicle from top to bottom with a wash mitt (3120/28). Between washing, dip the wash mitt into the full bucket regularly.
- 3. After washing, rinse immediately with clean water.
- 4. Dry the car with the Cartec Aqua Drying Towel (3317/50) to avoid staining the paintwork.

# Required items:

3051/5

3051/6

3120/28

3317/50