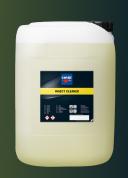

# **INSECT CLEANER**

#### Item codes:

| ITEM CODE | CONTENT |
|-----------|---------|
| 1407/1/H  | 1L      |
| 1407/5    | 5L      |
| 1407/10   | 10L     |
| 1407/20   | 20L     |