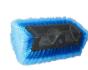

## Instructions for use:

▲ Do not use in direct sunlight and do not allow to dry on the surface. Always check the product in an inconspicuous place before use to avoid possible damage.

- 1. Apply Cartec Fortex to the vehicle in a dilution of 1:50 to 1:100 ( depending on traffic dirt) with water using a suitable foam lance.
- 2. Allow the foam to dwell for 2-4 minutes and then carefully rinse with a high-pressure cleaner from bottom to top.
- Check whether all dirt has been removed. If not, repeat the treatment and brush the surface with the Truck Brush (3027/11) in combination with the telescopic handle (3027/15).

# **Required items:**

3027/11

3027/15

Item codes:

| ART. CODE | INHOUD |
|-----------|--------|
| 1402/1    | 1L     |
| 1402/5    | 5L     |
| 1402/20   | 20L    |
| 1402/60   | 60L    |
| 1402/200  | 200L   |