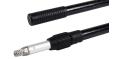

## Instructions for use:

▲ Do not use in direct sunlight and do not allow to dry on the surface. Always check the product in an inconspicuous place before use to avoid possible damage.

- 1. Apply Cartec Fortex to the vehicle in a dilution of 1:50 to 1:100 ( depending on traffic dirt) with water using a suitable foam lance.
- 2. Allow the foam to dwell for 2-4 minutes and then carefully rinse with a high-pressure cleaner from bottom to top.
- Check whether all dirt has been removed. If not, repeat the treatment and brush the surface with the Truck Brush (3027/11) in combination with the telescopic handle (3027/15).

# **Required items:**

3027/11

3027/15

Item codes:

| ART. CODE | INHOUD |
|-----------|--------|
| 1402/1    | 1L     |
| 1402/5    | 5L     |
| 1402/20   | 20L    |
| 1402/60   | 60L    |
| 1402/200  | 200L   |